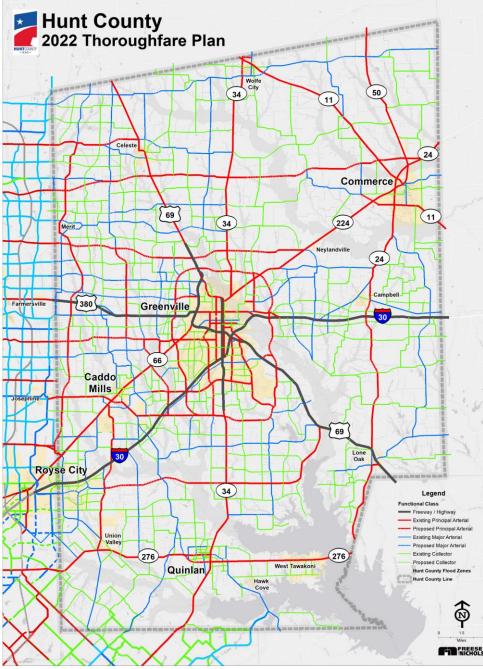

2022 HUNT COUNTY THOROUGHFARE PLAN

January 11, 2022 | Hunt County Commissioners Court

Hunt

# THOROUGHFAR COMPARIS

### KEY UPDATES