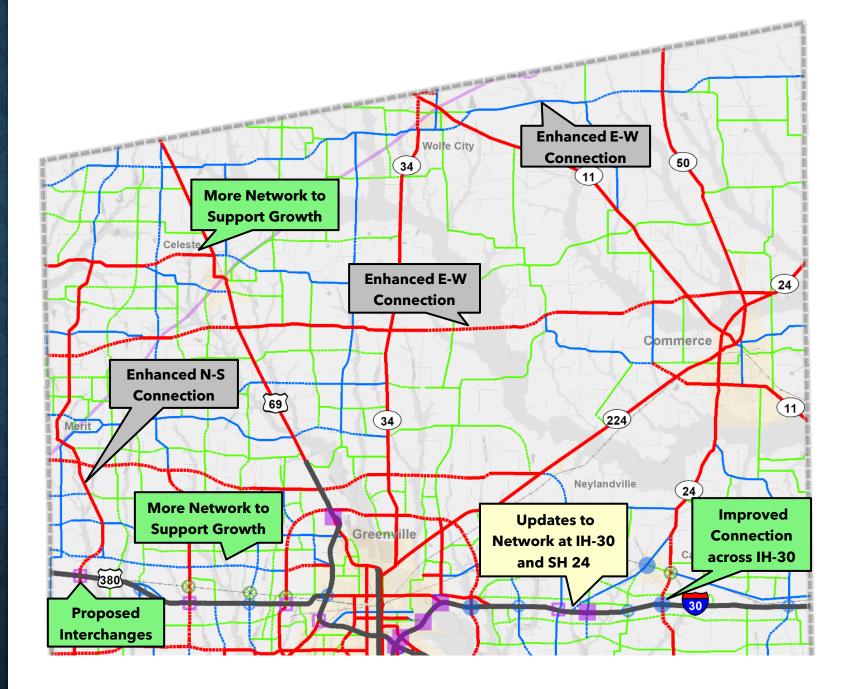

ECONOMIC VITALITY**

Invest in transportation improvements that support the economic vitality of Hunt County.

### DATA COLLECTION AND ANALYSIS



Jobs by Distance - Work Census Block to Home Census Block

Total All Jobs

10 to 24 miles 25 to 50 miles

Hunt County

Less than 10 miles

Greater than 50 miles

2018 Vehicle Hours of Trav

2018 Count Share 29,439 100.0%

9.533 32.4%

7,008 23.8%

6,249 21.2%

6,649 22.6%





















### **OBSERVATIONS**

0000 0000 0000

**Connectivity Primary Issue** 



**Growth in west & southwest** 



Auto Dependent Travel



Safety is a Priority



**Inter-County Travel Patterns** 



**Crashes below State Average** 



**Changing Travel Preferences** 



**Preference for Remote Work over Transit** 







# THOROUGHFAR COMPARIS

### KEY UPDATES



### KEY UPDATES



#### THOROUGHFARE DESIGN STANDARDS



Rural Minor Arterial – 2 Lane, 100' ROW, 12' Lanes



Rural Major Arterial – 4 Lane, 100' ROW, 12' Lanes w/ 14' Median



Urban Principal Arterial – 6 Lanes, 120' ROW, 12' Lanes w/ 16' Median

#### THOROUGHFARE DESIGN STANDARDS

| Roadway<br>Class      | Area<br>Type | Lanes     | Min<br>ROW<br>(feet) | Roadway<br>Pavement<br>(feet) | ' Median<br>(feet)<br>(Flush/Raised) | Shoulders<br>(feet)<br>(Inside /<br>Outside) | Sidewalk<br>(feet) | Design<br>Speed<br>(mph) | On Street<br>Parking |
|-----------------------|--------------|-----------|----------------------|-------------------------------|--------------------------------------|----------------------------------------------|--------------------|--------------------------|------