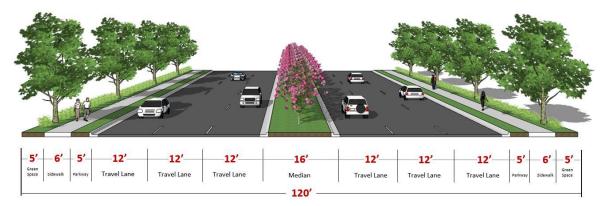

#### THOROUGHFARE DESIGN STANDARDS

Rural Minor Arterial – 2 Lane, 100' ROW, 12' Lanes

Rural Major Arterial – 4 Lane, 100' ROW, 12' Lanes w/ 14' Median

Urban Principal Arterial – 6 Lanes, 120' ROW, 12' Lanes w/ 16' Median

#### THOROUGHFARE DESIGN STANDARDS

| Roadway<br>Class      | Area<br>Type | Lanes     | Min<br>ROW<br>(feet) | Roadway<br>Pavement<br>(feet) | ' Median<br>(feet)<br>(Flush/Raised) | Shoulders<br>(feet)<br>(Inside /<br>Outside) | Sidewalk<br>(feet) | Design<br>Speed<br>(mph) | On Street<br>Parking |
|-----------------------|--------------|-----------|----------------------|-------------------------------|--------------------------------------|----------------------------------------------|--------------------|--------------------------|----------------------|
| Principal<br>Arterial | Rural        | 6         | 120′                 | 2 @ 36'                       | 16'/20'                              | 4-8'/8-10'                                   | Optional           | 45                       | No                   |
| "Arterials            | Rural        | 4 (major) | 100′                 | 2@24'                         | 14′/16′                              | 4-8'/8-10'                                   | Optional           | 45                       | No                   |
| ·· Arteriais          |              | 2(minor)  | 100′                 | 24'                           | No                                   | 8-10′                                        | Optional           | 40                       | *Optional            |
| Collectors            | Rural        | 2         | 80′                  | 24'                           | No                                   | 6-8'                                         | Optional           | 35                       | *Optional            |
| Local<br>Roads        | Rural        | 2         | 60′                  | 28′                           | No                                   | 4′                                           | Optional           | 35                       | *Optional            |

| Roadway<br>Class      | Area<br>Type | Lanes | Min<br>ROW<br>(feet) | Roadway<br>Pavement<br>(feet) | ' Median<br>(feet)<br>(Flush/Raised) | Shoulders<br>(feet)<br>(Inside /<br>Outside) | Sidewalk<br>(feet)  | Design<br>Speed<br>(mph) | On Street<br>Parking |
|-----------------------|--------------|-------|----------------------|-------------------------------|--------------------------------------|----------------------------------------------|---------------------|--------------------------|----------------------|
| Principal<br>Arterial | Urban        | 6     | 120′                 | 2 @ 36'                       | 16′/20′                              | -                                            | Buffered<br>Pathway | 45                       | No                   |
| Major<br>Arterials    | Urban        | 4     | 100′                 | 2 @ 24'                       | 14′/16′                              | -                                            | 6-8′                | 45                       | No                   |
| Collectors            | Urban        | 4     | 80'                  | 48'                           | No                                   | -                                            | 5-6'                | 35                       | Optional             |
| Local<br>Roads        | Urban        | 2     | 60'                  | 28′                           | No                                   | -                                            | 5′                  | 30                       | Yes                  |