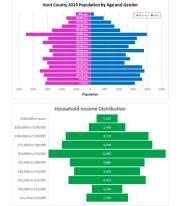

### DATA COLLECTION AND ANALYSIS

Jobs by Distance - Work Census Block to Home Census Block

Total All Jobs

10 to 24 miles 25 to 50 miles

Hunt County

Less than 10 miles

Greater than 50 miles

2018 Vehicle Hours of Trav

2018 Count Share 29,439 100.0%

9.533 32.4%

7,008 23.8%

6,249 21.2%

6,649 22.6%