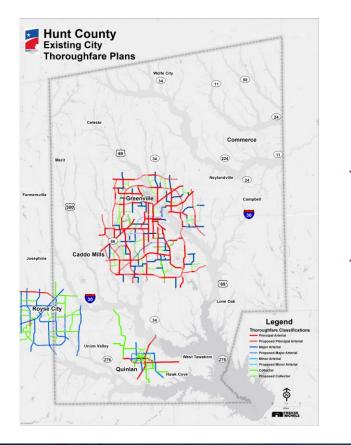

ructure and operation.

#### **GOAL 4: ENHANCE ECONOMIC VITALITY**

Invest in transportation improvements that support the economic vitality of Hunt County.

### DATA COLLECTION AND ANALYSIS



Jobs by Distance - Work Census Block to Home Census Block

Total All Jobs

10 to 24 miles 25 to 50 miles

Hunt County

Less than 10 miles

Greater than 50 miles

2018 Vehicle Hours of Trav

2018 Count Share 29,439 100.0%

9.533 32.4%

7,008 23.8%

6,249 21.2%

6,649 22.6%





















### **OBSERVATIONS**

0000 0000 0000

**Connectivity Primary Issue** 



**Growth in west & southwest** 



Auto Dependent Travel



Safety is a Priority



**Inter-County Travel Patterns** 



**Crashes below State Average** 



**Changing Travel Preferences** 



**Preference for Remote Work over Transit** 







# THOROUGHFAR COMPARIS

### KEY UPDATES



### KEY UPDATES



#### THOROUGHFARE DESIGN STANDARDS



Rural Minor Arterial – 2 Lane, 100' ROW, 12' Lanes



Rural Major Arterial – 4 Lane, 100' ROW, 12' Lanes w/ 14' Median



Urban Principal Arterial – 6 Lanes, 120' ROW, 12' Lanes w/ 16' Median

#### THOROUGHFARE DESIGN STANDARDS

| Roadway<br>Class      | Area<br>Type | Lanes     | Min<br>ROW<br>(feet) | Roadway<br>Pavement<br>(feet) | ' Median<br>(feet)<br>(Flush/Raised) | Shoulders<br>(feet)<br>(Inside /<br>Outside) | Sidewalk<br>(feet) | Design<br>Speed<br>(mph) | On Street<br>Parking |
|-----------------------|--------------|-----------|----------------------|-------------------------------|--------------------------------------|----------------------------------------------|-------