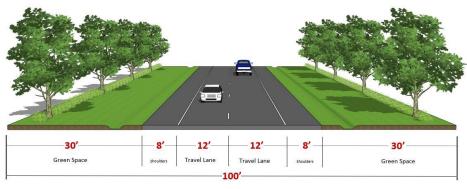

#### THOROUGHFARE DESIGN STANDARDS

Rural Minor Arterial – 2 Lane, 100' ROW, 12' Lanes

Rural Major Arterial – 4 Lane, 100' ROW, 12' Lanes w/ 14' Median

Urban Principal Arterial – 6 Lanes, 120' ROW, 12' Lanes w/ 16' Median

#### THOROUGHFARE DESIGN STANDARDS

| Roadway<br>Class      | Area<br>Type | Lanes     | Min<br>ROW<br>(feet) | Roadway<br>Pavement<br>(feet) | ' Median<br>(feet)<br>(Flush/Raised) | Shoulders<br>(feet)<br>(Inside /<br>Outside) | Sidewalk<br>(feet) | Design<br>Speed<br>(mph) | On Street<br>Parking |
|-----------------------|--------------|-----------|----------------------|-------------------------------|--------------------------------------|----------------------------------------------|--------------------|--------------------------|----------------------|
| Principal<br>Arterial | Rural        | 6         | 120′                 | 2 @ 36'                       | 16'/20'                              | 4-8'/8-10'                                   | Optional           | 45                       | No                   |
| "Arterials            | Rural        | 4 (major) | 100′                 | 2@24'                         | 14′/16′                              | 4-8'/8-10'                                   | Optional           | 45                       | No                   |
| ·· Arteriais          |              | 2(minor)  | 100′                 | 24'                           | No                                   | 8-10′                                        | Optional           | 40                       | *Optional            |
| Collectors            | Rural        | 2         | 80′                  | 24'                           | No                                   | 6-8'                                         | Optional           | 35                       | *Optional            |
| Local<br>Roads        | Rural        | 2         | 60′                  | 28′                           | No                                   | 4′                                           | Optional           | 35                       | *Optional            |