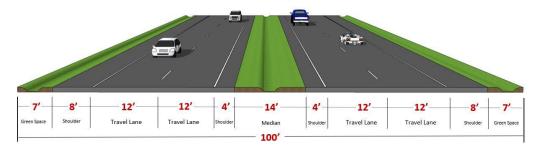

#### THOROUGHFARE DESIGN STANDARDS

Rural Minor Arterial – 2 Lane, 100' ROW, 12' Lanes

Rural Major Arterial – 4 Lane, 100' ROW, 12' Lanes w/ 14' Median

Urban Principal Arterial – 6 Lanes, 120' ROW, 12' Lanes w/ 16' Median

#### THOROUGHFARE DESIGN STANDARDS

| Roadway<br>Class      | Area<br>Type | Lanes     | Min<br>ROW<br>(feet) | Roadway<br>Pavement<br>(feet) | ' Median<br>(feet)<br>(Flush/Raised) | Shoulders<br>(feet)<br>(Inside /<br>Outside) | Sidewalk<br>(feet) | Design<br>Speed<br>(mph) | On Street<br>Parking |
|-----------------------|--------------|-----------|----------------------|-------------------------------|--------------------------------------|----------------------------------------------|--------------------|--------------------------|----------------------|
| Principal<br>Arterial | Rural        | 6         | 120′                 | 2 @ 36'                       | 16'/20'                              | 4-8'/8-10'                                   | Optional           | 45                       | No                   |
| "Arterials            | Rural        | 4 (major) | 100′                 | 2@24'                         | 14′/16′                              | 4-8'/8-10'                                   | Optional           | 45                       | No                   |
| ·· Arteriais          |              | 2(minor)  | 100′                 | 24'                           | No                                   | 8-10′                                        | Optional           | 40                       | *Optional            |
| Collectors            | Rural        | 2         | 80′                  | 24'                           | No                                   | 6-8'                                         | Optional           | 35                       | *Optional            |
| Local<br>Roads        | Rural        | 2         | 60′                  | 28′                           | No                                   | 4′                                           | Optional           | 35                       | *Optional            |