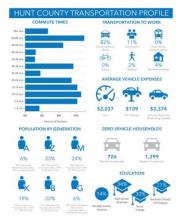

### DATA COLLECTION AND ANALYSIS

Jobs by Distance - Work Census Block to Home Census Block

Total All Jobs

10 to 24 miles 25 to 50 miles

Hunt County

Less than 10 miles

Greater than 50 miles

2018 Vehicle Hours of Trav

2018 Count Share 29,439 100.0%

9.533 32.4%

7,008 23.8%

6,249 21.2%

6,649 22.6%

### **OBSERVATIONS**

0000 0000 0000

**Connectivity Primary Issue** 

**Growth in west & southwest** 

Auto Dependent Travel

Safety is a Priority

**Inter-County Travel Patterns** 

**Crashes below State Average** 

**Changing Travel Preferences** 

**Preference for Remote Work over Transit** 