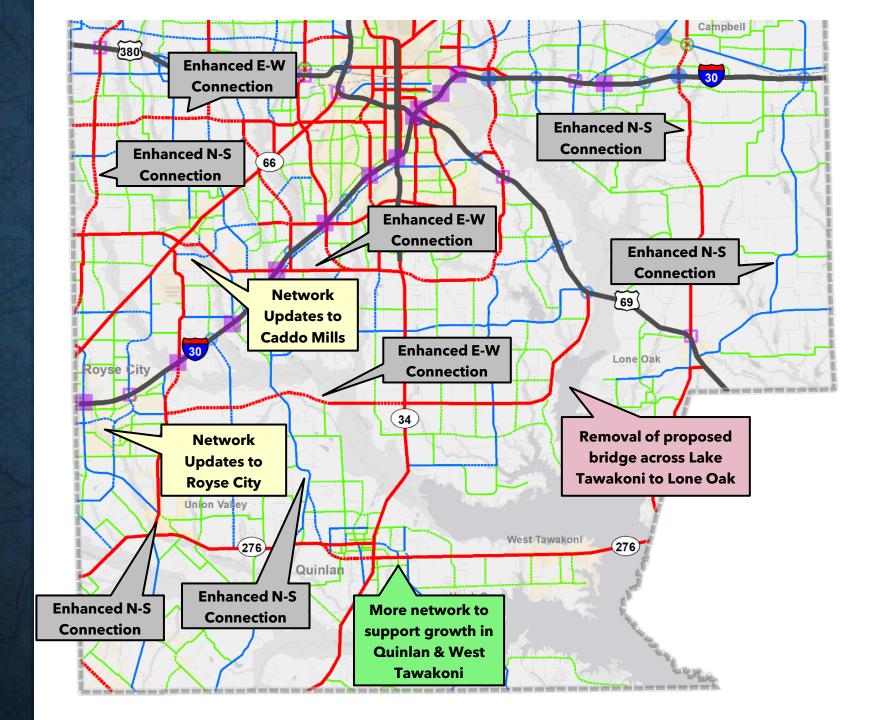

Invest in transportation improvements that support the economic vitality of Hunt County.

### DATA COLLECTION AND ANALYSIS



Jobs by Distance - Work Census Block to Home Census Block

Total All Jobs

10 to 24 miles 25 to 50 miles

Hunt County

Less than 10 miles

Greater than 50 miles

2018 Vehicle Hours of Trav

2018 Count Share 29,439 100.0%

9.533 32.4%

7,008 23.8%

6,249 21.2%

6,649 22.6%





















### **OBSERVATIONS**

0000 0000 0000

**Connectivity Primary Issue** 



**Growth in west & southwest** 



Auto Dependent Travel



Safety is a Priority



**Inter-County Travel Patterns** 



**Crashes below State Average** 



**Changing Travel Preferences** 



**Preference for Remote Work over Transit** 







# THOROUGHFAR COMPARIS

### KEY UPDATES



### KEY UPDATES



#### THOROUGHFARE DESIGN STANDARDS



Rural Minor Arterial – 2 Lane, 100' ROW, 12' Lanes



Rural Major Arterial – 4 Lane, 100' ROW, 12' Lanes w/ 14' Median



Urban Principal Arterial – 6 Lanes, 120' ROW, 12' Lanes w/ 16' Median

#### THOROUGHFARE DESIGN STANDARDS

| Roadway<br>Class      | Area<br>Type | Lanes     | Min<br>ROW<br>(feet) | Roadway<br>Pavement<br>(feet) | ' Median<br>(feet)<br>(Flush/Raised) | Shoulders<br>(feet)<br>(Inside /<br>Outside) | Sidewalk<br>(feet) | Design<br>Speed<br>(mph) | On Street<br>Parking |
|-----------------------|--------------|-----------|----------------------|-------------------------------|--------------------------------------|----------------------------------------------|--------------------|--------------------------|----------------------|
|