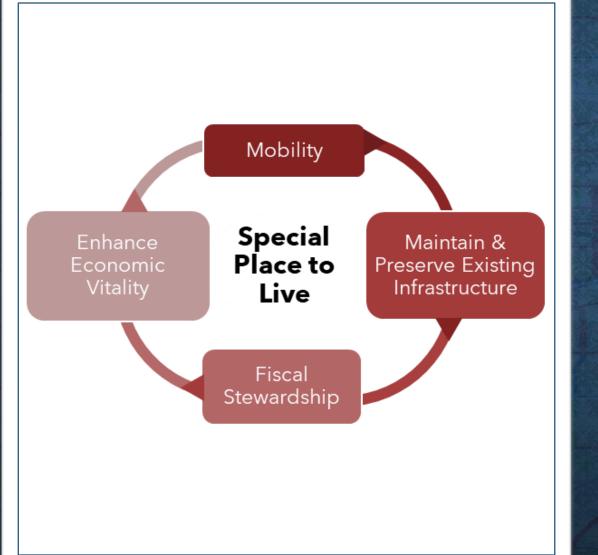

### PLAN VISION STATEMENT

Hunt County will feature a system of thoroughfares and corridors that promotes multi-modal mobility, connectivity, and safety; maintains and improves our existing infrastructure; supports future growth; and leverages economic benefit to sustain its long-term viability in a fiscally responsible manner. Together, these ideals will help promote Hunt County as a special place to live.

#### PLAN GOALS

#### **GOAL 1: MOBILITY & SAFETY**

Provide a transportation system that will effectively serve the existing and projected travel needs of Hunt County in a safe and efficient manner.

#### GOAL 2: PRESERVATION AND MAINTENANCE OF EXISTING INFRASTRUCTURE

Maintain and preserve existing transportation infrastructure to provide stability for system capacity, storm water management, congestion levels, and improved roadway safety.

#### **GOAL 3: FISCAL STEWARDSHIP**

Optimize the use of Hunt County funds and leverage additional funding for strategic implementation of transportation improvements to maximize public return on investment in transportation infrastructure and operation.

#### **GOAL 4: ENHANCE ECONOMIC VITALITY**

Invest in transportation improvements that support the economic vitality of Hunt County.