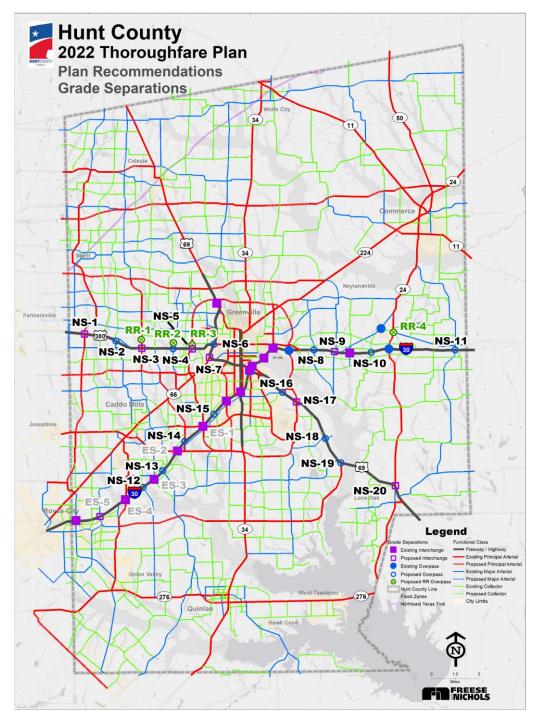

| Roadway      | Location                                   | Details                                | Time Horizon |  |  |
| RR-1                               | FM 903       | KCS RR NORTH OF<br>US 380                  | CONSTRUCT RR OVERPASS                  | MEDIUM TERM  |  |  |
| RR-2                               | New Arterial | KCS RR NORTH OF<br>US 380                  | CONSTRUCT RR OVERPASS                  | LONG TERM    |  |  |
| RR-3                               | CR 1063      | KCS RR NORTH OF<br>US 380                  | CONSTRUCT OVERPASS                     | LONG TERM    |  |  |
| RR-4                               | CR 4125      | KCS RR NORTH OF<br>IH 30                   | CONSTRUCT RR OVERPASS                  | MEDIUM TERM  |  |  |



#### POLICY RECOMMENDATIONS

- Administer the Thoroughfare Plan
- Incorporate the Plan into the NCTCOG Regional Mobility Plan
- Coordinate with TxDOT on Plan Recommendations
- Regularly Assess Pavement Conditions
- Develop Remote Work Initiatives
- Prioritize Traffic Impact Analysis
- Establish Vertical Air Rights
- Support Innovative Intersection Designs
- Create a Dedicated Funding Source for Bike / Ped Projects

### FURTHER STUDIES

- Commuter Rail Study
- Freight / Intermodal Plan
- Celeste Bypass Study
- Regional Shuttle Study / Mobility Hub
- Hunt County Transit Study
- Bike / Ped / Micro-Mobility Study



and the second second

### 2022 HUNT COUNTY THOROUGHFARE PLAN

# **THANK YOU!**