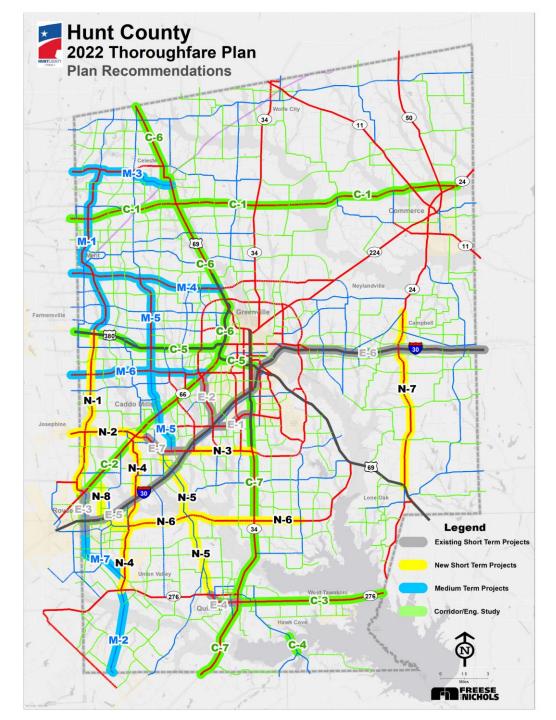

| Complete as a 2 lane rural a<br>Complete as a 2 lane rural -<br>urban arterial<br>Complete as a 2 to 4 lane ru<br>Type<br>merce Corridor Study<br>Corridor Study<br>Corridor Study<br>Engineering Study | rterial<br>4 lane<br>ral arterial ,<br>Status<br>Proposed<br>Current<br>Proposed |  |  |

CR 2312

Feasiblity Study

Current

C7 SH 34

IH-30





| Existing Grade Separation Projects |              |                                            |                                        |              |  |  |
|------------------------------------|--------------|--------------------------------------------|----------------------------------------|--------------|--|--|
| ID                                 | Roadway      | Location                                   | Details                                | Time Horizon |  |  |
| ES-1                               | IH 30        | AT FM 1570                                 | RECONSTRUCT INTERCHANGE                | SHORT TERM   |  |  |
| ES-2                               | IH 30        | WEST OF FM 1903                            | RECONSTRUCT OVERPASS AND<br>APPROACHES | SHORT TERM